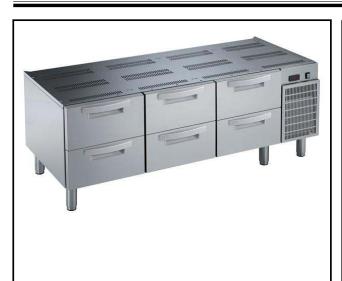

## Modular Cooking Range Line EVO900 6 Drawer Refrigerated Base (R290)

392600 (Z9TTBECOMKN)

Refrigerated base with 6 drawers, -2/+10 C - R290

#### Item No.

Refrigerated base with 6 drawers. Built-in refrigerator compressor unit. Can operate over the temperature range of -2°C to 10 °C. Exterior panels in stainless steel. To be installed below other EVO900 top units. Delivered with 50 mm height adjustable feet.

#### Main Features

- Adjustable temperature range from -2 °C to +10 °C to suit meat, fish and dairy storage requirements.
- Anti-tilt runners accept GN 1/1 containers.
- Forced air circulation for rapid cooling and an even temperature distribution.
- Right angled side edges eliminate gaps and possible dirt traps between units.
- Unit can be easily installed below other 900 line top models.
- Defrosting and automatic evaporation of condense drain: the condense is automatically evaporated thanks to the electric resistance in the condense drain container.
- GN compliant.
- Designed for modular installation into the cooking block.

### Construction

- Access to all components from the front.
- Built-in compressor to suit operating conditions.
- Exterior panels in Stainless steel with Scotch Brite finish to meet the highest hygiene standards.
- Unit delivered with 150 mm height adjustable feet in Stainless steel. Feet can be extended up to 250 mm.