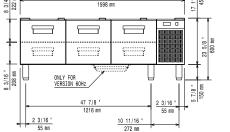

## Electric

| Supply voltage:<br>Electrical power, max:<br>Total Watts:<br>Plug type: | 220-230 V/1N ph/50 Hz<br>0.44 kW<br>0.44 kW<br>CE-SCHUKO |
|-------------------------------------------------------------------------|----------------------------------------------------------|
| <b>Key Information:</b>                                                 |                                                          |
| External dimensions, Width:                                             | 1600 mm                                                  |
| External dimensions, Depth:                                             | 830 mm                                                   |
| External dimensions, Height:                                            | 600 mm                                                   |
| Net weight:                                                             | 110 kg                                                   |
| Shipping weight:                                                        | 172 kg                                                   |
| Shipping height:                                                        | 840 mm                                                   |
| Shipping width:                                                         | 1070 mm                                                  |
| Shipping depth:                                                         | 1700 mm                                                  |
| Shipping volume:                                                        | 1.53 m³                                                  |
|                                                                         |                                                          |