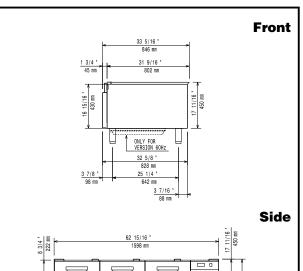

## Electric

| Supply voltage:<br>Electrical power, max:<br>Total Watts:<br>Plug type: | 220-230 V/1N ph/50 Hz<br>0.44 kW<br>0.44 kW<br>CE-SCHUKO |
|-------------------------------------------------------------------------|----------------------------------------------------------|
| <b>Key Information:</b>                                                 |                                                          |
| External dimensions, Width:                                             | 1600 mm                                                  |
| External dimensions, Depth:                                             | 830 mm                                                   |
| External dimensions, Height:                                            | 600 mm                                                   |
| Net weight:                                                             | 110 kg                                                   |
| Shipping weight:                                                        | 172 kg                                                   |
| Shipping height:                                                        | 840 mm                                                   |
| Shipping width:                                                         | 1070 mm                                                  |
| Shipping depth:                                                         | 1700 mm                                                  |
| Shipping volume:                                                        | 1.53 m³                                                  |
|                                                                         |                                                          |