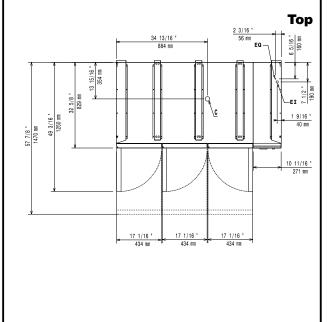

# Modular Cooking Range Line EVO900 6 Drawer Refrigerated Base (R290)

**EI** = Electrical inlet (power)

## Electric

| Supply voltage:<br>Electrical power, max:<br>Total Watts:<br>Plug type: | 220-230 V/1N ph/50 Hz<br>0.44 kW<br>0.44 kW<br>CE-SCHUKO |
|-------------------------------------------------------------------------|----------------------------------------------------------|
| <b>Key Information:</b>                                                 |                                                          |
| External dimensions, Width:                                             | 1600 mm                                                  |
| External dimensions, Depth:                                             | 830 mm                                                   |
| External dimensions, Height:                                            | 600 mm                                                   |
| Net weight:                                                             | 110 kg                                                   |
| Shipping weight:                                                        | 172 kg                                                   |
| Shipping height:                                                        | 840 mm                                                   |
| Shipping width:                                                         | 1070 mm                                                  |
| Shipping depth:                                                         | 1700 mm                                                  |
| Shipping volume:                                                        | 1.53 m³                                                  |
|                                                                         |                                                          |